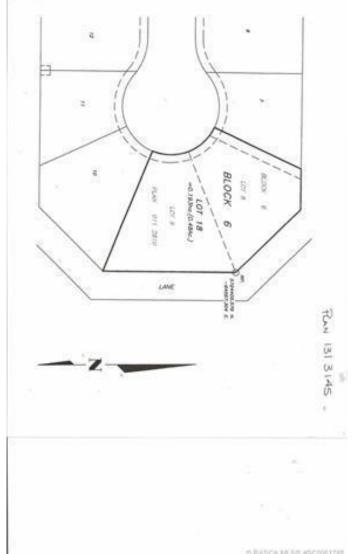

# \$146,000

0 Bedroom, 0.00 Bathroom, Land on 0.48 Acres

Hanna, Hanna, Alberta

Build your dream home! A large lot which is .48 acres with a beautiful view of the golf course. The seller will divide lot into 2 lots and sell 1 for \$74,000.00. Lot plan and Real Property Report available to view. "Information is believed to be accurate but not warranted to be so".

#### **Exterior**

Lot Description Standard Shaped Lot, Near Golf Course