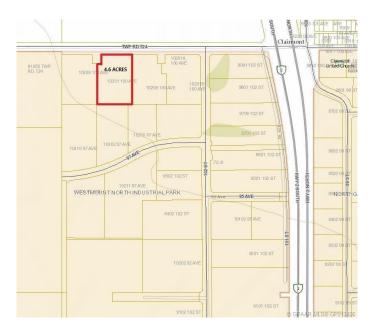

## \$1,104,000

0 Bedroom, 0.00 Bathroom, Land on 4.60 Acres

N/A, Clairmont, Alberta

4.60 Acre Industrial Lot located on the busy 100 Ave in Clairmont with great exposure to HWY 2 North. Zone RM-4 Highway Commercial.

## **Community Information**

Address 10301 100 Avenue

Subdivision N/A

City Clairmont

County Grande Prairie No. 1, County of

Province Alberta
Postal Code T0H 0W0

#### **Additional Information**

Date Listed December 18th, 2019

Days on Market 1955 Zoning RM-4