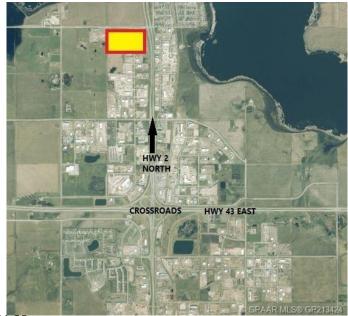

### \$1,108,800

0 Bedroom, 0.00 Bathroom, Land on 4.62 Acres

N/A, Clairmont, Alberta

4.62 ACRE industrial Lot Located on the south side of 100 Ave in Clairmont. Great access and exposure to HWY2 North. Zoned RM-4 - HIGHWAY INDUSTRIAL.

## **Community Information**

Address 10309 100 Avenue

Subdivision N/A

City Clairmont

County Grande Prairie No. 1, County or

Province Alberta
Postal Code T0H 0W0