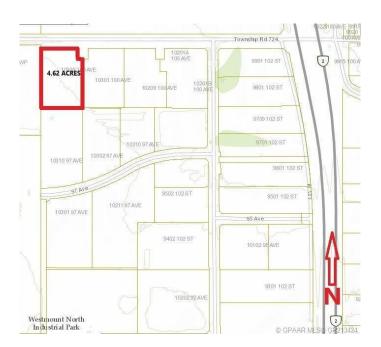

### \$1,108,800

0 Bedroom, 0.00 Bathroom, Land on 4.62 Acres

N/A, Clairmont, Alberta

4.62 ACRE industrial Lot Located on the south side of 100 Ave in Clairmont. Great access and exposure to HWY2 North. Zoned RM-4 - HIGHWAY INDUSTRIAL.

## **Community Information**

Address 10309 100 Avenue

Subdivision N/A

City Clairmont

County Grande Prairie No. 1, County or

Province Alberta
Postal Code T0H 0W0

### **Additional Information**

Date Listed December 18th, 2019

Days on Market 1955 Zoning RM-4