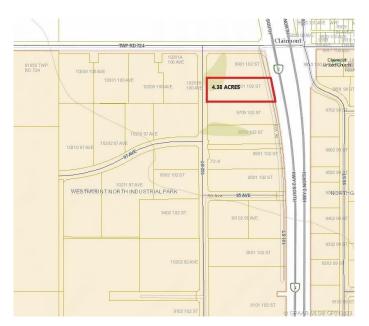

#### \$1,971,000

0 Bedroom, 0.00 Bathroom, Land on 4.38 Acres

N/A, Clairmont, Alberta

4.38 Acres of Industrial Commercial Land located with exposure to HWY2 North. This lot is Zoned RM-4 Highway Industrial and is located adjacent to the New CO-OP Cardlock Station.

## **Community Information**

Address 9801 102 Street

Subdivision N/A

City Clairmont

County Grande Prairie No. 1, County of

Province Alberta
Postal Code T0H 0W0

### **Additional Information**

Date Listed December 18th, 2019

Days on Market 1934 Zoning RM-4