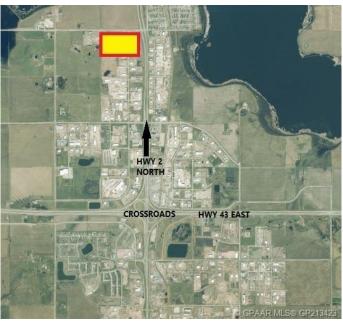

#### \$1,971,000

0 Bedroom, 0.00 Bathroom, Land on 4.38 Acres

N/A, Clairmont, Alberta

4.38 Acres of Industrial Commercial Land located with exposure to HWY2 North. This lot is Zoned RM-4 Highway Industrial and is located adjacent to the New CO-OP Cardlock Station.

## **Community Information**

Address 9801 102 Street

Subdivision N/A

City Clairmont

County Grande Prairie No. 1, County of

Province Alberta
Postal Code T0H 0W0