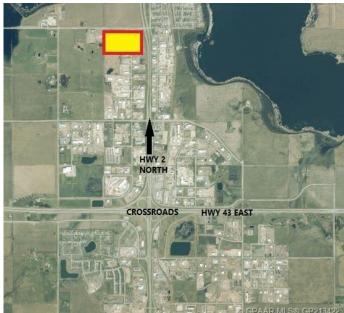

#### \$3,993,000

0 Bedroom, 0.00 Bathroom, Land on 8.28 Acres

N/A, Clairmont, Alberta

8.28 Acres with direct exposure to the Highway [HWY 2 North]. This lot is Zoned RM-4 - HIGHWAY INDUSTRIAL. Located Directly beside the New Co-OP Card Lock Station.