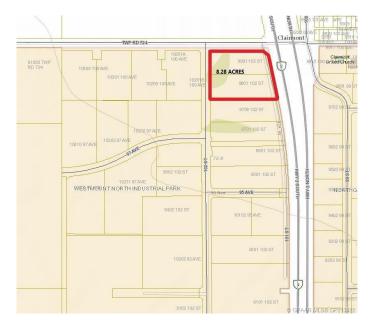

#### \$3,993,000

0 Bedroom, 0.00 Bathroom, Land on 8.28 Acres

N/A, Clairmont, Alberta

8.28 Acres with direct exposure to the Highway [HWY 2 North]. This lot is Zoned RM-4 - HIGHWAY INDUSTRIAL. Located Directly beside the New Co-OP Card Lock Station.

# **Community Information**

| Address     | 9801 102 Street                 |
|-------------|---------------------------------|
| Subdivision | N/A                             |
| City        | Clairmont                       |
| County      | Grande Prairie No. 1, County of |
| Province    | Alberta                         |
| Postal Code | TOH OWO                         |