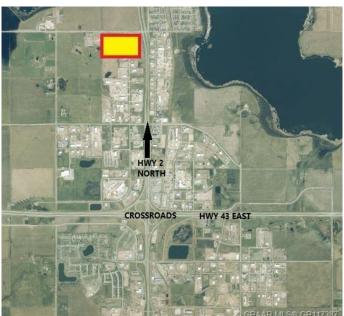

# \$858,000 - 10210 97 Avenue, Clairmont

MLS® #GP117387

## \$858,000

0 Bedroom, 0.00 Bathroom, Land on 3.30 Acres

N/A, Clairmont, Alberta

3.3 ACRE Parcel is the perfect size for your new Facility. Located in Clairmont's WESTMOUNT NORTH INDUSTRIAL PARK with Lots of great neighbors. Zoned RM-2

# **Community Information**

Address 10210 97 Avenue

Subdivision N/A

City Clairmont

County Grande Prairie No. 1, County of

Province Alberta

Postal Code T0H 0W0