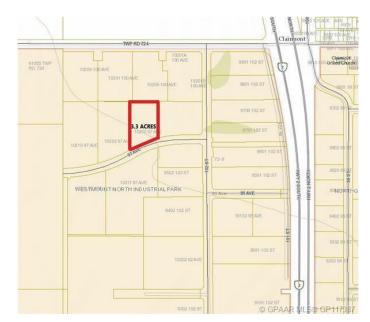

# \$858,000 - 10210 97 Avenue, Clairmont

MLS® #GP117387

## \$858,000

0 Bedroom, 0.00 Bathroom, Land on 3.30 Acres

N/A, Clairmont, Alberta

3.3 ACRE Parcel is the perfect size for your new Facility. Located in Clairmont's WESTMOUNT NORTH INDUSTRIAL PARK with Lots of great neighbors. Zoned RM-2

# **Community Information**

Address 10210 97 Avenue

Subdivision N/A

City Clairmont

County Grande Prairie No. 1, County of

Province Alberta

Postal Code T0H 0W0