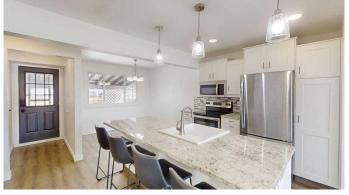

## \$296,900

3 Bedroom, 2.00 Bathroom, 1,028 sqft Residential on 0.07 Acres

Redwood, Lethbridge, Alberta

Come, check out this nicely renovated END UNIT! Three bedrooms up with updated bathroom, a totally updated main floor, including kitchen, layout, cabinets, granite, countertop, paint, and more! You will love the fact that there are no condo fees! You also have a private yard, with extra parking out back! Located in an excellent southside neighbourhood close to many main amenities! Don't forget about the central air conditioning, and a full basement waiting for your finishing touches!