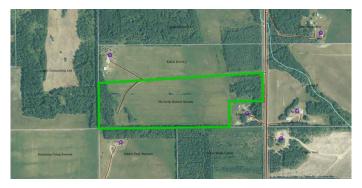

#### \$247,000

0 Bedroom, 0.00 Bathroom, Land on 41.76 Acres

NONE, Rural Yellowhead County, Alberta

41.76 located 8 miles NW of Edson. Excellent building site. Road on property to building site.

MLS® # A2214786 Price \$247,000

## **Community Information**

Address 54222b Range Road 170

Subdivision NONE

City Rural Yellowhead County

County Yellowhead County

Province Alberta
Postal Code T7E 3N3