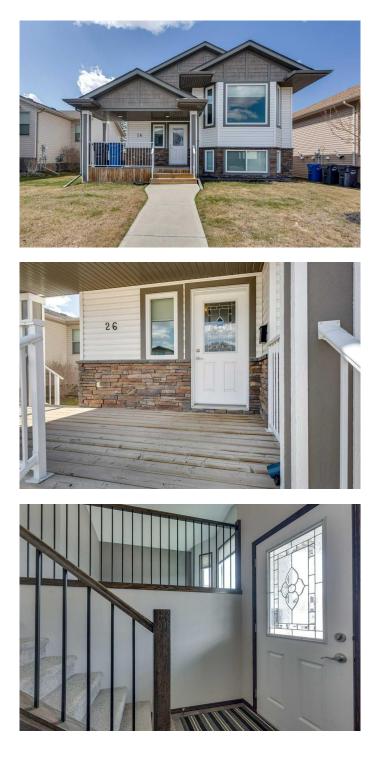

#### \$415,000

2 Bedroom, 2.00 Bathroom, 1,083 sqft Residential on 0.12 Acres

Hawkridge Estates, Penhold, Alberta

Welcome to 26 Henderson Crescent – a beautifully maintained, bright 1,086 sq ft walkout bi-level in the sought-after community of Penhold. Situated on a quiet crescent, this home offers the perfect blend of comfort, functionality, and convenience, with close proximity to schools, shopping, and the multiplex. Easy access to highway 2, Junction 42 and just 15 minutes to Red Deer. Step inside to a spacious open-concept main floor featuring vaulted ceilings, upgraded finishes, and plenty of natural light. The kitchen is both stylish and functional, with pantry, peninsula, pots & pans drawers, 4 upgraded stainless steel appliances. Kitchen opens to a sunny dining area – perfect for family meals or entertaining. The primary bedroom with room for a king sized bed, offers twin closets and a private ensuite with a 60" shower with glass door. Good sized 2nd bedroom and a 4pce bathroom. Downstairs, the unfinished walkout basement is ready for future development with large windows, high ceilings, in-floor heat rough-in, on-demand hot water, and a garden door leading to a covered concrete patio. Enjoy the outdoors year-round with both front and back covered decks. The impressive 24x24 detached garage is fully insulated, drywalled, and heated. The expansive 42x120 yard features quality fencing, a poured concrete patio and walkway, and even an extra gravel parking pad off the alley for RV. Home shows extremely well.