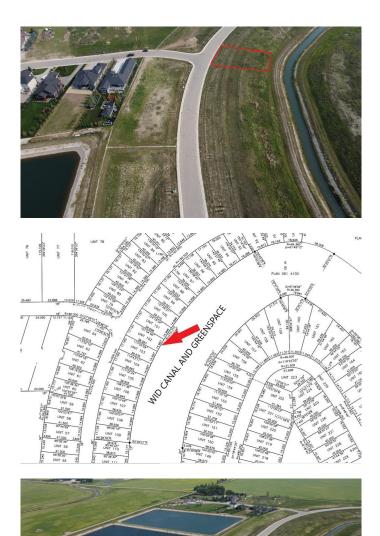

#### \$230,000

0 Bedroom, 0.00 Bathroom, Land on 0.15 Acres

Lakes of Muirfield, Lyalta, Alberta

A beautiful WALK OUT lot with 56 ft across the front so you can easily build a 3 car garage and your perfect home with lots of yard to enjoy. Backing on to the canal, so giving you a nice backyard and then stunning views of the sunsets. This lot is fully serviced and situated in a golf course community only 20 minutes from Calgary, Airdrie and Chestermere. Build your dream home today and no building commitment!!!!

## Exterior

Lot Description Backs on to Park/Green Space, Creek/River/Stream/Pond