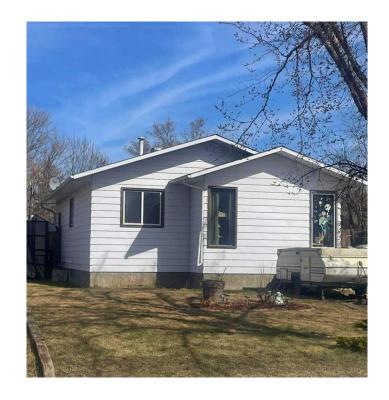

### \$264,000

4 Bedroom, 2.00 Bathroom, 910 sqft Residential on 0.11 Acres

Patterson Place., Grande Prairie, Alberta

Lots of upgrades in this little home in a super location â€"steps from two schools and close to recreation facilities. The back bedroom features direct access to the spacious rear deck, perfect for enjoying the fenced backyard. Key updates include a newer water heater and shingles (2023). The fully developed basement includes a 3 pc bath, family room, and large room currently used as a bedroom. The main floor is finished with laminate flooring that could use some updating, giving you the opportunity to add your own touch. A generous driveway provides plenty of parking space. Listing agent is related to the seller. Call today for a private showing!

#### **Exterior**

Exterior Features None

Lot Description Landscaped

Roof Asphalt Shingle

Construction Vinyl Siding

Foundation Poured Concrete