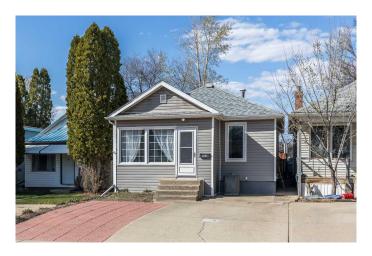

# \$218,900 - 158 7 Street Se, Medicine Hat

MLS® #A2214165

# \$218,900

3 Bedroom, 1.00 Bathroom, 812 sqft Residential on 0.07 Acres

SE Hill, Medicine Hat, Alberta

This charming 2-bedroom bungalow offers the perfect blend of comfort, convenience, and valueâ€"ideal for first-time buyers, downsizers, or investors alike. Situated on a manageable lot in a super walkable location, you'll love being just steps from local shops, services, and groceries. The home has seen numerous updates over the years, including new shingles (2022) and additional attic insulation(2014) helping to improve both comfort and efficiency. Most windows have been replaced with vinyl, 100 Amp Electrical service, and fresh paint gives the space a bright, welcoming feel. Outside, enjoy a fully fenced yard, RV parking, a detached single garage, and plenty of off-street parkingâ€"rare perks in a home this size! Whether you're looking for a smart investment or a sweet place to call your own. this well-kept bungalow checks all the boxes.

# **Community Information**

Address 158 7 Street Se

Subdivision SE Hill

City Medicine Hat
County Medicine Hat

Province Alberta
Postal Code T1A1J8

### **Exterior**

Exterior Features Private Yard

Lot Description Back Yard

Roof Asphalt Shingle

Construction Vinyl Siding

Foundation Poured Concrete