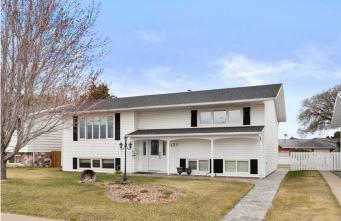

#### \$369,000

4 Bedroom, 2.00 Bathroom, 1,220 sqft Residential on 0.15 Acres

Northeast Crescent Heights, Medicine Hat, Alberta

Welcome to 1439 2nd Avenue NE â€" a lovingly cared-for, one-owner home that radiates pride of ownership from top to bottom. This immaculate 1,244 sq ft bi-level is perfectly situated adjacent from CHHS, offering an ideal setting for families, first-time home buyers, or downsizers looking for space, privacy, and utilization of the school field directly across the street! Step inside into the spacious landing and be greeted by a warm and inviting living room, anchored by a stunning stone-feature gas fireplace â€" the perfect spot to gather with friends and family. The main floor showcases beautiful hardwood floors, vinyl windows that flood the home with natural light, and a stylish granite-topped kitchen that blends function and flair. The kitchen features a full appliance package, functional layout, and blends into a private dining area. This home features 2 spacious bedrooms upstairs, including a master with double closets, as well as a generously sized bathroom with double sinks! There are 2 additional bedrooms on the lower level, providing flexible space for growing families, guests, or a home office, accompanied by a 3 piece bath conveniently located close to the bedrooms. The basement also features a massive secondary living room, which can be utilized in a variety of different ways. The charm continues outside with a covered front porch, a private backyard oasis, and a single detached garage for secure parking or extra storage. There is plenty of