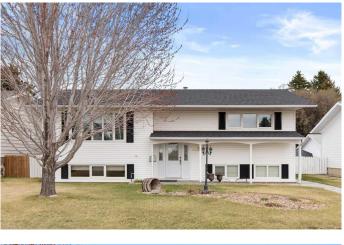

#### \$369,000

4 Bedroom, 2.00 Bathroom, 1,220 sqft Residential on 0.15 Acres

Northeast Crescent Heights, Medicine Hat, Alberta

Welcome to 1439 2nd Avenue NE â€" a lovingly cared-for, one-owner home that radiates pride of ownership from top to bottom. This immaculate 1,244 sq ft bi-level is perfectly situated adjacent from CHHS, offering an ideal setting for families, first-time home buyers, or downsizers looking for space, privacy, and utilization of the school field directly across the street! Step inside into the spacious landing and be greeted by a warm and inviting living room, anchored by a stunning stone-feature gas fireplace â€" the perfect spot to gather with friends and family. The main floor showcases beautiful hardwood floors, vinyl windows that flood the home with natural light, and a stylish granite-topped kitchen that blends function and flair. The kitchen features a full appliance package, functional layout, and blends into a private dining area. This home features 2 spacious bedrooms upstairs, including a master with double closets, as well as a generously sized bathroom with double sinks! There are 2 additional bedrooms on the lower level, providing flexible space for growing families, guests, or a home office, accompanied by a 3 piece bath conveniently located close to the bedrooms. The basement also features a massive secondary living room, which can be utilized in a variety of different ways. The charm continues outside with a covered front porch, a private backyard oasis, and a single detached garage for secure parking or extra storage. There is plenty of