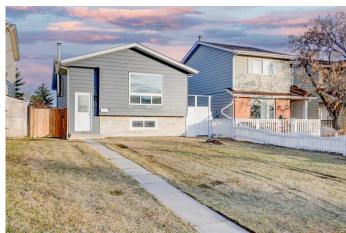

# \$499,000

4 Bedroom, 2.00 Bathroom, 937 sqft Residential on 0.09 Acres

Erin Woods, Calgary, Alberta

| 4 BEDS | 2 BATHS | SEPARATE **ENTRANCE & KITCHEN | Convenient** Location! | Welcome home! This newly renovated bi-level home located in the community of Erin Woods features 4 bedrooms and 2 full bathrooms, and a bright, functional layout with modern updates throughout. Inside vinyl plank flooring, recessed lighting, and an abundance of natural light that fills the main living space. The living room flows seamlessly into the modern kitchen, complete with stainless steel appliances, new cabinetry, new countertops, and a stylish tile backsplash. A dining area is conveniently located just off the kitchenâ€"perfect for both everyday meals and entertaining. The main floor includes two good-sized bedrooms and an updated 4-piece bathroom. The fully developed basement offers its own separate entrance and kitchen, two additional bedrooms, and a 3-piece bathroom. Located close to schools, parks, shopping, and transit and more! Call your favourite agent to schedule a showing today!