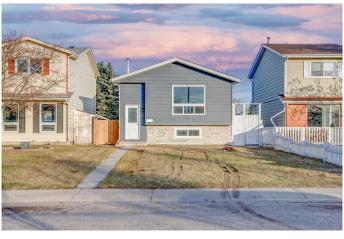

# \$499,000

4 Bedroom, 2.00 Bathroom, 937 sqft Residential on 0.09 Acres

Erin Woods, Calgary, Alberta

| 4 BEDS | 2 BATHS | SEPARATE **ENTRANCE & KITCHEN | Convenient** Location! | Welcome home! This newly renovated bi-level home located in the community of Erin Woods features 4 bedrooms and 2 full bathrooms, and a bright, functional layout with modern updates throughout. Inside vinyl plank flooring, recessed lighting, and an abundance of natural light that fills the main living space. The living room flows seamlessly into the modern kitchen, complete with stainless steel appliances, new cabinetry, new countertops, and a stylish tile backsplash. A dining area is conveniently located just off the kitchenâ€"perfect for both everyday meals and entertaining. The main floor includes two good-sized bedrooms and an updated 4-piece bathroom. The fully developed basement offers its own separate entrance and kitchen, two additional bedrooms, and a 3-piece bathroom. Located close to schools, parks, shopping, and transit and more! Call your favourite agent to schedule a showing today!