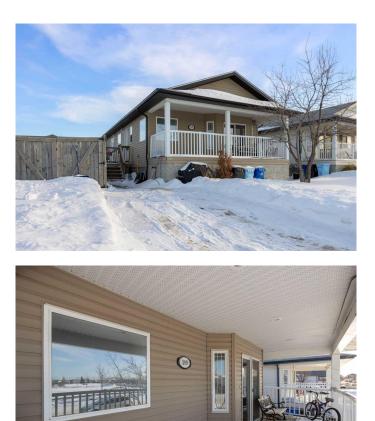

#### \$299,900

5 Bedroom, 2.00 Bathroom, 1,486 sqft Residential on 0.10 Acres

Timberlea, Fort McMurray, Alberta

Welcome to 189 Ash Way! This beautiful single family detached home features a SEPARATE Entrance and comes with a beautiful front veranda porch to hang out! Step Inside and you will discover on the main floor 3 bedrooms, 2 bathrooms, with the Primary bedroom having its own 5 pc ensuite bath and walk in closet. The basement, is framed up for 2 bedrooms, huge family room, and where you can put your creative touches, offering potential expansion for future living space or rental opportunity (subject to city approval). The OPEN Concept floor plan is great for entertaining family and friends. Put your imagination to work here and reap the rewards! All this and NO CONDO FEES! A Great location Close to schools, shopping, bus route and offered at a reasonable price, this home ticks lots of buttons for the savvy buyer! CALL NOW TO BOOK YOUR PERSONAL TOUR! Property is sold as is where is without any seller's warranties or representations. Schedule A must accompany all offers.