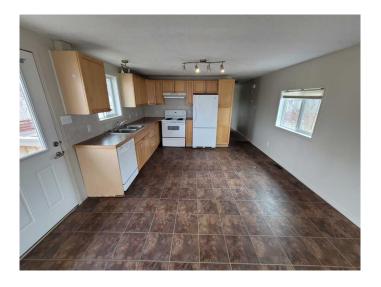

# \$85,000

2 Bedroom, 1.00 Bathroom, 896 sqft Mobile on 0.00 Acres

NONE, Picture Butte, Alberta

Upgraded 2 bedroom mobile home that received a complete overhaul in 2009. Rebuilt with 2x4 walls, new electrical, upgraded insulation, drywalled, new windows, completely refinished interior, as well as new roof, siding and soffit facia on the exterior. Recent upgrades include a new roof in 2021 as well as the siding and facia on the North and West side. The lot fee of \$360/month includes water, sewer and garbage. For more information or a viewing call your favorite realtor.

# Interior

Appliances Dishwasher, Electric Stove, Refrigerator, Washer/Dryer

Heating Forced Air