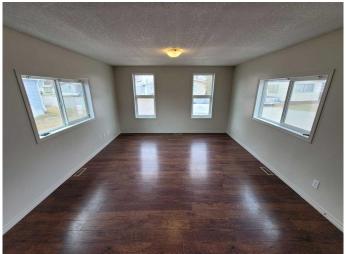

# \$85,000

2 Bedroom, 1.00 Bathroom, 896 sqft Mobile on 0.00 Acres

NONE, Picture Butte, Alberta

Upgraded 2 bedroom mobile home that received a complete overhaul in 2009. Rebuilt with 2x4 walls, new electrical, upgraded insulation, drywalled, new windows, completely refinished interior, as well as new roof, siding and soffit facia on the exterior. Recent upgrades include a new roof in 2021 as well as the siding and facia on the North and West side. The lot fee of \$360/month includes water, sewer and garbage. For more information or a viewing call your favorite realtor.

# Interior

Appliances Dishwasher, Electric Stove, Refrigerator, Washer/Dryer

Heating Forced Air