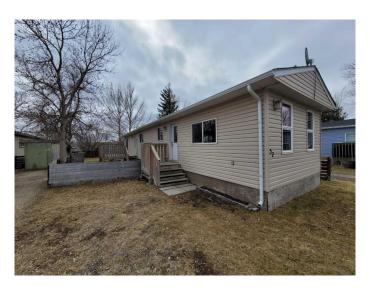

# \$85,000 - 53 Maple Estates, Picture Butte

MLS® #A2213330

# \$85,000

2 Bedroom, 1.00 Bathroom, 896 sqft Mobile on 0.00 Acres

NONE, Picture Butte, Alberta

Upgraded 2 bedroom mobile home that received a complete overhaul in 2009. Rebuilt with 2x4 walls, new electrical, upgraded insulation, drywalled, new windows, completely refinished interior, as well as new roof, siding and soffit facia on the exterior. Recent upgrades include a new roof in 2021 as well as the siding and facia on the North and West side. The lot fee of \$360/month includes water, sewer and garbage. For more information or a viewing call your favorite realtor.