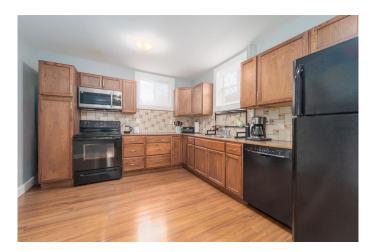

#### \$275,000

3 Bedroom, 2.00 Bathroom, 836 sqft Residential on 0.14 Acres

Westminster, Lethbridge, Alberta

Very cute FULLY DEVELOPED bungalow with lots of major improvements over the past years including shingles(2023), furnace, hot water tank, Kitchen cabinets, some plumbing and electrical, central air(2024). Great family home or revenue property with 2 bedrooms up and Large bedroom down plus 2 bathrooms. Enjoy the enclosed front porch for extra light and storage. The fenced back yard is great for your family with large play area and mature trees, and a garden space to grow some fresh vegetables, RV Parking. This Character home built in 1909 still has some interesting features that remain from this early time period: Two large windows at the front of the house feature iron weights in the walls to offset the weight of the window, attached with a rope. Original chimney still remains in the centre of the house and can be viewed in the storage closet by the hot water tank, high ceilings in upstairs bedrooms. Convenience of shopping, amenities, transit access located close by. Price includes kitchen appliances, washer/dryer, and Central Air.

### Interior

| Interior Features | Open Floorplan                                                     |
|-------------------|--------------------------------------------------------------------|
| Appliances        | Central Air Conditioner, Dishwasher, Electric Oven, Microwave Hood |
|                   | Fan, Refrigerator, Washer/Dryer, Window Coverings                  |
| Heating           | Forced Air                                                         |
| Cooling           | Central Air                                                        |
| Has Basement      | Yes                                                                |
| Basement          | Finished, Full                                                     |