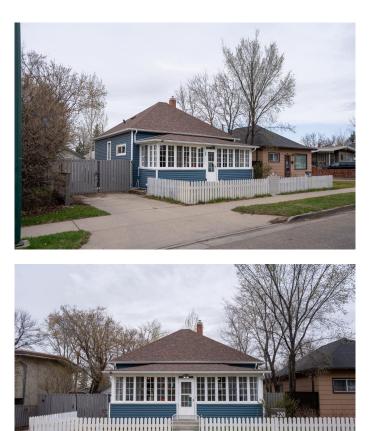

# \$275,000 - 220 16 Street N, Lethbridge

MLS® #A2213263

#### \$275,000

3 Bedroom, 2.00 Bathroom, 836 sqft Residential on 0.14 Acres

Westminster, Lethbridge, Alberta

Very cute FULLY DEVELOPED bungalow with lots of major improvements over the past years including shingles(2023), furnace, hot water tank, Kitchen cabinets, some plumbing and electrical, central air(2024). Great family home or revenue property with 2 bedrooms up and Large bedroom down plus 2 bathrooms. Enjoy the enclosed front porch for extra light and storage. The fenced back yard is great for your family with large play area and mature trees, and a garden space to grow some fresh vegetables, RV Parking. This Character home built in 1909 still has some interesting features that remain from this early time period: Two large windows at the front of the house feature iron weights in the walls to offset the weight of the window, attached with a rope. Original chimney still remains in the centre of the house and can be viewed in the storage closet by the hot water tank, high ceilings in upstairs bedrooms. Convenience of shopping, amenities, transit access located close by. Price includes kitchen appliances, washer/dryer, and Central Air.

Built in 1909