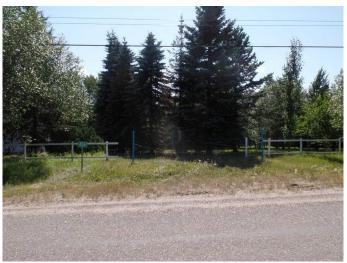

### \$320,000

0 Bedroom, 0.00 Bathroom, Land on 1.31 Acres

Golden Sands, Lac La Biche County, Alberta

Lakefront Opportunity in Golden Sands!

Don't miss your chance to own not one,
but two lakefront lots being sold as a package
in the desirable Golden Sands subdivision on
Lac La Biche Lake. With a combined area of
approximately 1.31 acres (0.71 + 0.60 acres),
these fully treed, sloping lots offer privacy and
natural beauty, allowing you to design your
dream lakefront escape just the way you want
it.

Golden Sands Subdivision, Lac La Biche County where there are incredible sunsets, peaceful weekends, and endless possibilities

MLS® # A2213233 Price \$320,000

Bathrooms 0.00 Acres 1.31

Type Land

Sub-Type Recreational