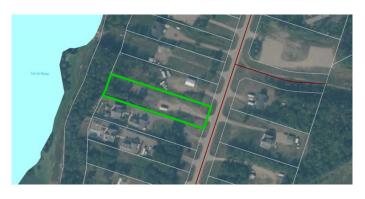

## \$259,000

0 Bedroom, 0.00 Bathroom, Land on 1.02 Acres

Mystic Beach, Lac La Biche County, Alberta

Welcome to your dream escape on the shores of stunning Lac La Biche Lake! This 1.02-acre parcel in the sought-after Mystic Beach subdivision offers the perfect blend of natural beauty and year-round convenience. Imagine waking up to the sound of waves and ending your day with unforgettable sunsets over the water.

## **Community Information**

Address 370, 62503 Township Road

Subdivision Mystic Beach

City Lac La Biche County

County Lac La Biche County

Province Alberta
Postal Code t0A2C2