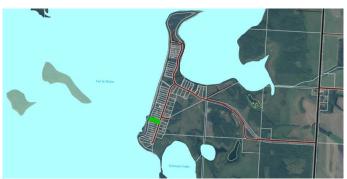

## \$259,000

0 Bedroom, 0.00 Bathroom, Land on 1.02 Acres

Mystic Beach, Lac La Biche County, Alberta

Welcome to your dream escape on the shores of stunning Lac La Biche Lake! This 1.02-acre parcel in the sought-after Mystic Beach subdivision offers the perfect blend of natural beauty and year-round convenience. Imagine waking up to the sound of waves and ending your day with unforgettable sunsets over the water.

Located just 20 minutes north of Lac La Biche, this property boasts sandy beaches, paved roads, and a family-friendly atmosphere complete with children's parks and scenic walking trails. Whether you're planning to build your year-round home or a seasonal getaway, this spacious lot gives you the space and setting to make your vision a reality.

## **Community Information**

Address 370, 62503 Township Road

Subdivision Mystic Beach

City Lac La Biche County

County Lac La Biche County

Province Alberta
Postal Code t0A2C2