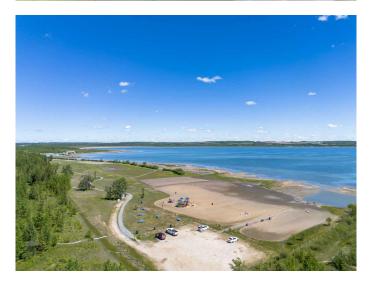

### \$79,900

0 Bedroom, 0.00 Bathroom, Land on 0.46 Acres

NONE, Parkland Beach, Alberta

GULL LAKE IS CALLING! Dont miss out on these one of kind lots that allow you plenty of options!! Whether you are are building your Dream home, Dream Cottage at the lake, Or want just want a quiet place to bring your family and RV these lots will accommodate! This unique development has a multitude of opportunity's available in their Land use bylaws. With Approval you can have up to 3 recreational units per lot& accessory buildings, Tourist homes, Bed and Breakfasts., secondary suites. This development is Part of the Summer Village of Parkland Beach rich in activity's and community spirit. The many amenity's are just a short stroll or Bike ride to the Lake /Beach, the well known Par 3 -9hole Gull Lake Golf course, The Marina (Boat Launch) Gas Station and Beach Store, Community center and playgrounds. Gas and power have been brought to the lot line. Each lot is responsible for their own water and septic as per land use bylaws. Gull Lake is one of our largest lakes in Central Alberta spanning aprox 31 sq miles, it is centrally located between Edmonton and Calgary and well known for both winter and Summer activity's.

### **Amenities**

Waterfront Beach Access, Lake