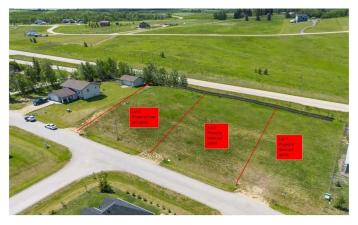

### \$79,900

0 Bedroom, 0.00 Bathroom, Land on 0.46 Acres

NONE, Parkland Beach, Alberta

GULL LAKE IS CALLING! Dont miss out on these one of kind lots that allow you plenty of options!! Whether you are are building your Dream home, Dream Cottage at the lake, Or want just want a quiet place to bring your family and RV these lots will accommodate! This unique development has a multitude of opportunity's available in their Land use bylaws. With Approval you can have up to 3 recreational units per lot& accessory buildings, Tourist homes, Bed and Breakfasts., secondary suites. This development is Part of the Summer Village of Parkland Beach rich in activity's and community spirit. The many amenity's are just a short stroll or Bike ride to the Lake /Beach, the well known Par 3 -9hole Gull Lake Golf course, The Marina (Boat Launch) Gas Station and Beach Store, Community center and playgrounds. Gas and power have been brought to the lot line. Each lot is responsible for their own water and septic as per land use bylaws. Gull Lake is one of our largest lakes in Central Alberta spanning aprox 31 sq miles, it is centrally located between Edmonton and Calgary and well known for both winter and Summer activity's.

## **Community Information**

Address 5 Aspen Subdivision NONE

City Parkland Beach

County Ponoka County

Province Alberta
Postal Code T0C 2J0