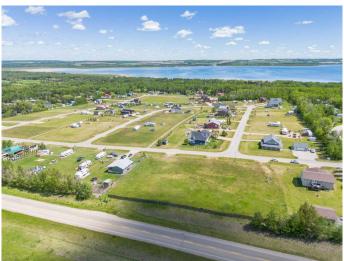

### \$79,900

0 Bedroom, 0.00 Bathroom, Land on 0.46 Acres

NONE, Parkland Beach, Alberta

GULL LAKE IS CALLING! Dont miss out on these one of kind lots that allow you plenty of options!! Whether you are are building your Dream home, Dream Cottage at the lake, Or want just want a quiet place to bring your family and RV these lots will accommodate! This unique development has a multitude of opportunity's available in their Land use bylaws. With Approval you can have up to 3 recreational units per lot& accessory buildings, Tourist homes, Bed and Breakfasts., secondary suites. This development is Part of the Summer Village of Parkland Beach rich in activity's and community spirit. The many amenity's are just a short stroll or Bike ride to the Lake /Beach, the well known Par 3 -9hole Gull Lake Golf course, The Marina (Boat Launch) Gas Station and Beach Store, Community center and playgrounds. Gas and power have been brought to the lot line. Each lot is responsible for their own water and septic as per land use bylaws. Gull Lake is one of our largest lakes in Central Alberta spanning aprox 31 sq miles, it is centrally located between Edmonton and Calgary and well known for both winter and Summer activity's.

## **Community Information**

Address 5 Aspen Subdivision NONE

City Parkland Beach

County Ponoka County

Province Alberta
Postal Code T0C 2J0

### **Amenities**

Waterfront Beach Access, Lake