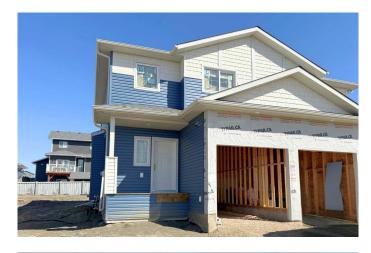

#### \$424,900

3 Bedroom, 2.00 Bathroom, 1,355 sqft Residential on 0.08 Acres

Arbour Hills, Grande Prairie, Alberta

Dirham Homes Job #25-11A - The Oxford -Discover modern living in this brand new half duplex, a beautifully designed two storey home with a single attached garage located in Arbour Hills. Featuring beautiful contemporary finishes, the main floor boasts an open concept layout with a fireplace in the living room, a patio door off the dining room, a great kitchen with central island and corner pantry, and a convenient 2 piece bathroom. Upstairs, the primary suite offers a walk in closet and 3pc ensuite,. There are also two additional bedrooms, a full bathroom, and an upper level laundry room!. The undeveloped basement is a blank canvas, ready for your future plans. This is a great home for families, first time buyers, or investorsâ€"don't miss out on this fantastic opportunity!

| Туре     | Residential            |
|----------|------------------------|
| Sub-Type | Semi Detached          |
| Style    | 2 Storey, Side by Side |
| Status   | Active                 |

| Exterior Features | None            |
|-------------------|-----------------|
| Lot Description   | See Remarks     |
| Roof              | Asphalt Shingle |
| Construction      | Vinyl Siding    |
| Foundation        | Poured Concrete |