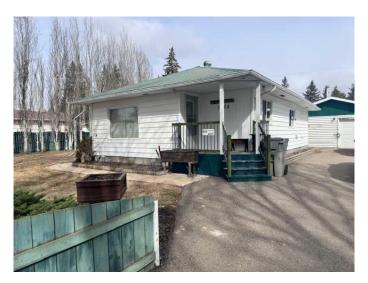

# \$209,900 - 5514 46, Lloydminster

MLS® #A2212768

## \$209,900

2 Bedroom, 1.00 Bathroom, 864 sqft Residential on 0.24 Acres

West Lloydminster, Lloydminster, Alberta

Well maintained home located close to amenities and a beautiful quiet street this home features all main floor living with 2 bedrooms and a large 4 piece bathroom the living room is a great size with lots of room and an electric fireplace. The home has new windows, and flooring with a huge double lot yard all fenced and a 24x28 heated double door garage with lots of parking and RV parking as well it is a must see.

#### **Exterior**

Exterior Features Fire Pit, Private Yard

Lot Description Back Lane, Corner Lot, Front Yard, Fruit Trees/Shrub(s), Landscaped,

Lawn, Gazebo

Roof Metal

Construction Vinyl Siding, Wood Frame