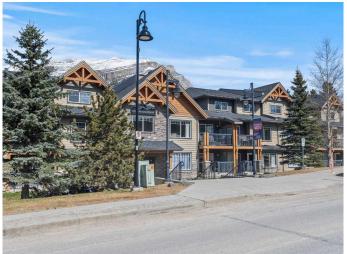

Situated on the top floor of Copperstone Resort, this 723 square foot suite features a spacious open concept layout. The kitchen features granite countertops, stainless steel appliances, and a large island with seating, flowing into a bright dining and living area anchored by a cozy stone fireplace. From the living room window, enjoy an uninterrupted view of the mountains, bringing the beauty of the Rockies right into your everyday space. Step onto the balcony to take in the same breathtaking backdrop while overlooking the landscaped courtyard, hot tub, BBQ area, and fire table.

Copperstone Resort offers a host of amenities including a well-equipped fitness room, games area, guest services, and pet-friendly policies. All this, set in a serene mountain setting with easy access to world-class outdoor adventureâ€"hiking, biking, fishing, and skiingâ€"plus four major ski resorts within reach in Banff National Park and Kananaskis Country.