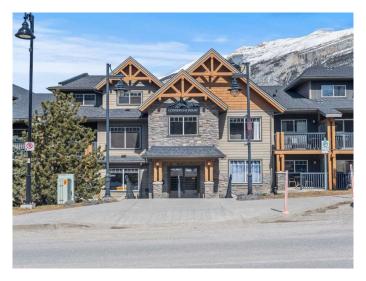

# \$590,000 - 2211, 250 2 Avenue, Dead Man's Flats

MLS® #A2212599

Situated on the top floor of Copperstone Resort, this 723 square foot suite features a spacious open concept layout. The kitchen features granite countertops, stainless steel appliances, and a large island with seating, flowing into a bright dining and living area anchored by a cozy stone fireplace. From the living room window, enjoy an uninterrupted view of the mountains, bringing the beauty of the Rockies right into your everyday space. Step onto the balcony to take in the same breathtaking backdrop while overlooking the landscaped courtyard, hot tub, BBQ area, and fire table.

Copperstone Resort offers a host of amenities including a well-equipped fitness room, games area, guest services, and pet-friendly policies. All this, set in a serene mountain setting with easy access to world-class outdoor adventureâ€"hiking, biking, fishing, and skiingâ€"plus four major ski resorts within reach in Banff National Park and Kananaskis Country.