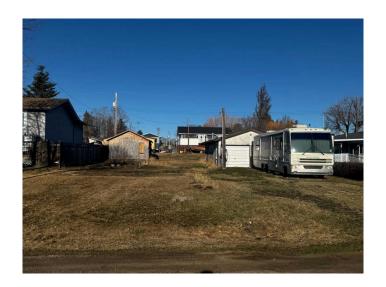

### \$74,900

0 Bedroom, 0.00 Bathroom, Land on 0.21 Acres

NONE, Clive, Alberta

Great spot to set up your home in the community of Clive. This lot is 65x140' with municipal services in place. There is a 20x28 garage and shed already on site. There is back alley access with a front drive. Located 20 minutes from Lacombe and 30 minutes to Red Deer this site could be what you are looking for.