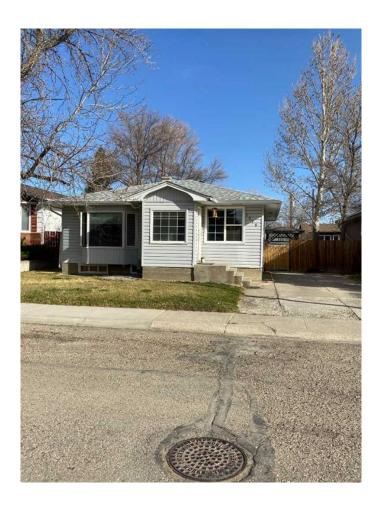

# \$275,000 - 2216 22 Avenue, Coaldale

MLS® #A2212054

## \$275,000

2 Bedroom, 1.00 Bathroom, 702 sqft Residential on 0.21 Acres

NONE, Coaldale, Alberta

This home is perfect for first time home buyers or investors. There is 100 amp service, front driveway with a yard that is perfect for pets and kids to play in. There is plenty of off street parking front and back. There is a garage that is exceptionally hard to find, it is 22' x 36' and heated. It will hold at least 4 vehicles. Call your favorite realtor today to view.