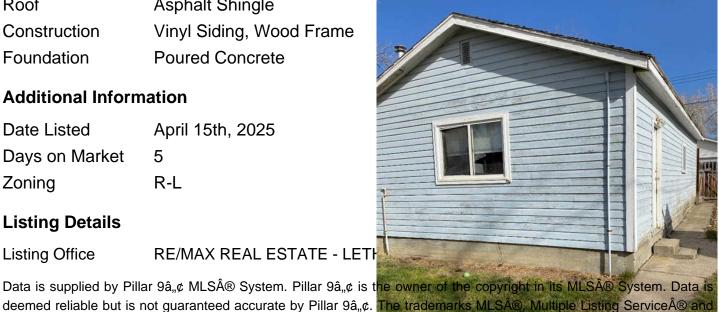

# **Exterior**

**Exterior Features** Private Yard

Back Lane, Back Yard, Front Yard, Landscaped, Lawn, Private Lot Description

Roof Asphalt Shingle

Construction Vinyl Siding, Wood Frame

Foundation **Poured Concrete** 

#### **Additional Information**

**Date Listed** April 15th, 2025

Days on Market 5 R-L Zoning

# **Listing Details**

RE/MAX REAL ESTATE - LETH **Listing Office** 

deemed reliable but is not guaranteed accurate by Pillar 9â,¢. The trademarks MLS®, Multiple Listing Service® and the associated logos are owned by The Canadian Real Estate Association (CREA) and identify the quality of services provided by real estate professionals who are members of CREA. Used under license.