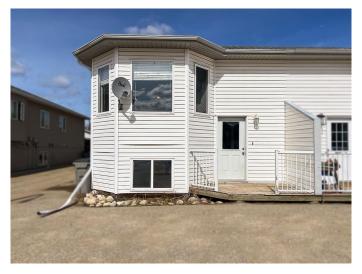

# \$325,000 - 9212 94a Avenue, Grande Prairie

MLS® #A2211990

# \$325,000

6 Bedroom, 3.00 Bathroom, 1,178 sqft Residential on 0.07 Acres

Smith., Grande Prairie, Alberta

Up/Down Duplex â€" Ideal for Multi-Generational Living or Rental Income Discover the perfect blend of functionality and opportunity with this thoughtfully designed up/down duplex, offering flexible living arrangements ideal for extended families or investors. The upper suite boasts a bright, modern layout with three spacious bedrooms and two full bathrooms. The open-concept design connects the A large living room A to a stylish kitchen, perfect for entertaining or enjoying cozy family dinners. The primary bedroom features a private 3-piece ensuite, while two additional bedrooms and a dedicated laundry room add everyday convenience. Need more space? There's potential to convert the upper suite into a four-bedroom home by simply adding a door to a pre-existing doorway in the lower level. Located directly off the stairwell, this space can be easily integrated into the upper unit's layout, perfect for an additional bedroom, office, or versatile flex room. The A lower suite, with its private entrance, features three bedrooms and one bathroom. AÂ generous living area, a well-equipped kitchen, and in-suite laundry make it ideal for tenants, guests, or extended family. Additional updates include fresh paint throughout the home and furnace and duct cleaning completed in October 2024, adding peace of mind and move-in-ready comfort. Step outside to enjoy a fenced backyard, a perfect spot for kids, pets, or weekend barbecues. AÂ paved

### **Exterior**

Exterior Features Private Entrance

Lot Description Back Lane, Low Maintenance Landscape

Roof Asphalt Shingle

Construction Vinyl Siding

Foundation Wood