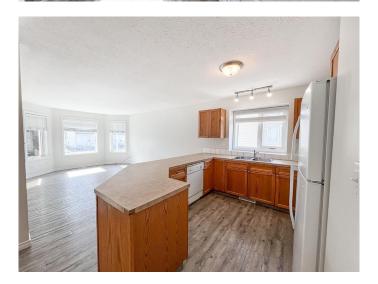

# \$325,000

6 Bedroom, 3.00 Bathroom, 1,178 sqft Residential on 0.07 Acres

Smith., Grande Prairie, Alberta

Up/Down Duplex â€" Ideal for Multi-Generational Living or Rental Income Discover the perfect blend of functionality and opportunity with this thoughtfully designed up/down duplex, offering flexible living arrangements ideal for extended families or investors. The upper suite boasts a bright, modern layout with three spacious bedrooms and two full bathrooms. The open-concept design connects the A large living room A to a stylish kitchen, perfect for entertaining or enjoying cozy family dinners. The primary bedroom features a private 3-piece ensuite, while two additional bedrooms and a dedicated laundry room add everyday convenience. Need more space? There's potential to convert the upper suite into a four-bedroom home by simply adding a door to a pre-existing doorway in the lower level. Located directly off the stairwell, this space can be easily integrated into the upper unit's layout, perfect for an additional bedroom, office, or versatile flex room. The A lower suite, with its private entrance, features three bedrooms and one bathroom. AÂ generous living area, a well-equipped kitchen, and in-suite laundry make it ideal for tenants, guests, or extended family. Additional updates include fresh paint throughout the home and furnace and duct cleaning completed in October 2024, adding peace of mind and move-in-ready comfort. Step outside to enjoy a fenced backyard, a perfect spot for kids, pets, or weekend barbecues. AÂ paved

#### Interior

Interior Features Ceiling Fan(s)

Appliances Dishwasher, Refrigerator, Stove(s), Washer/Dryer

Heating Forced Air, Natural Gas

Cooling None

Has Basement Yes

Basement Exterior Entry, Finished, Full, Suite