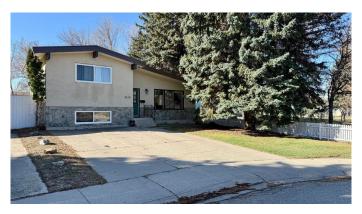

# \$335,000 - 2140 Palm Road S, Lethbridge

MLS® #A2211843

#### \$335,000

4 Bedroom, 2.00 Bathroom, 938 sqft Residential on 0.12 Acres

Redwood, Lethbridge, Alberta

Introducing 2140 Palm Rd S, Lethbridge, AB – a fresh listing perfect for families or investors. This four-bedroom, two-bathroom home offers 938 sqft of living space spread across four levels, designed for privacy and functionality. Surrounded by mature trees, the property enjoys a tranquil setting adjacent to a lush green space, perfect for outdoor activities or relaxation.

Suitable as a primary residence or an investment property, this home combines everyday convenience with great potential, offered at a competitive price.

Built in 1975