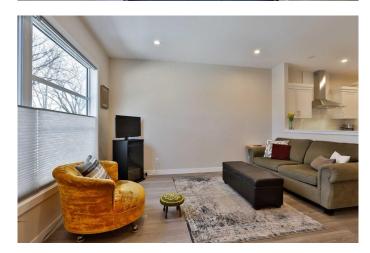

## \$450,000

3 Bedroom, 3.00 Bathroom, 1,300 sqft Residential on 0.06 Acres

Fleetwood, Lethbridge, Alberta

Modern Elegance in the Heart of South Lethbridge!

Welcome to this stunning 3-bedroom, 2.5-bath half-duplex, perfectly situated on a quiet, tree-lined street in the desirable Fleetwood neighbourhood. Built in 2018 with precision and care, this modern-style home blends sleek design with thoughtful functionalityâ€"all just a short walk from the hospital, scenic coulee trails, parks, schools, and the Urban Grocer. Step inside to a bright and airy atmosphere, where 9-foot ceilings and an open-concept layout create an inviting space ideal for both relaxing and entertaining. The kitchen is a true standout with its contemporary finishes, quartz countertops (throughout the home), stainless steel appliancesâ€"including a countertop gas stove and built-in ovenâ€"and plenty of storage.

#### Interior

Interior Features High Ceilings, Open Floorplan, Quartz Counters

Appliances Built-In Oven, Central Air Conditioner, Dishwasher, Garage Control(s),

Gas Cooktop, Microwave, Refrigerator, Window Coverings