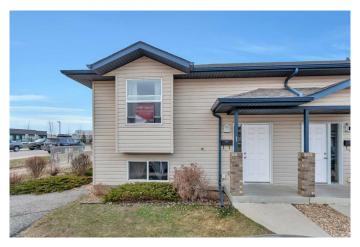

### \$239,900

4 Bedroom, 2.00 Bathroom, 697 sqft Residential on 0.07 Acres

Laurel, Blackfalds, Alberta

This 3-bedroom end unit is ideally located near schools, the Abbey Centre, playgrounds, and quick access to QE2. The open-concept main floor features a bright kitchen, dining, and living area with access to the deck and fully fenced yard. The primary bedroom and a 4-piece bath are also on this level. Downstairs offers two more bedrooms, a second full bath, a family room, and laundry. Includes 2 front parking stalls.

Type Residential

Sub-Type Row/Townhouse

Style Bi-Level

Status Active