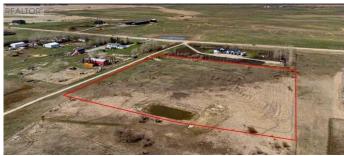

#### \$669,000

0 Bedroom, 0.00 Bathroom, Land on 8.92 Acres

NONE, Rural Rocky View County, Alberta

Great opportunity to buy 8.92 Acres of vacant land just half mile East of Airdrie City Limits. Very nice Mountain view to the west, Prairie view to the East. Only 20 minutes drive to Calgary Airport and less than 15 minutes to CrossIron Mill Mall. Zoned R-RUR with well on it & ready to build your dream home.