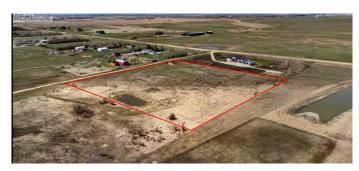

#### \$669,000

0 Bedroom, 0.00 Bathroom, Land on 8.92 Acres

NONE, Rural Rocky View County, Alberta

Great opportunity to buy 8.92 Acres of vacant land just half mile East of Airdrie City Limits. Very nice Mountain view to the west, Prairie view to the East. Only 20 minutes drive to Calgary Airport and less than 15 minutes to CrossIron Mill Mall. Zoned R-RUR with well on it & ready to build your dream home.