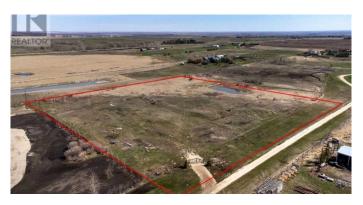

#### \$669,000

0 Bedroom, 0.00 Bathroom, Land on 8.92 Acres

NONE, Rural Rocky View County, Alberta

Great opportunity to buy 8.92 Acres of vacant land just half mile East of Airdrie City Limits. Very nice Mountain view to the west, Prairie view to the East. Only 20 minutes drive to Calgary Airport and less than 15 minutes to CrossIron Mill Mall. Zoned R-RUR with well on it & ready to build your dream home.