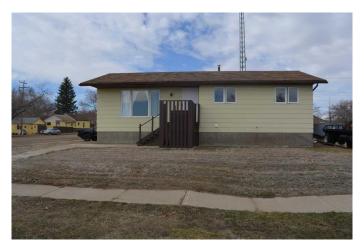

#### \$172,000

6 Bedroom, 3.00 Bathroom, 1,050 sqft Residential on 0.30 Acres

NONE, Empress, Alberta

If your family is growing or you simply need more space, this beautifully updated home is the perfect fit! With 6 bedrooms, there's plenty of room for kids, guests, home offices, or hobby spacesâ€"whatever your family needs, this home can accommodate it.

Upstairs features a bright, spacious living room, while downstairs offers a large family roomâ€"ideal for movie nights, play areas, or a cozy retreat. Freshly updated with all new flooring and paint throughout, this home is move-in ready and full of warmth.

#### **Essential Information**

MLS® # A2210985 Price \$172,000

Bedrooms 6

Bathrooms 3.00 Full Baths 2

Half Baths 1

Square Footage 1,050 Acres 0.30 Year Built 1983

Type Residential
Sub-Type Detached
Style Bi-Level
Status Active