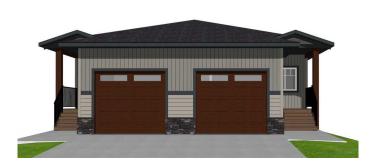

# \$469,900

3 Bedroom, 3.00 Bathroom, 1,054 sqft Residential on 0.07 Acres

Evergreen, Red Deer, Alberta

Start planning now, ready for a late fall possession. This impressive total finished 1853 sq ft bungalow, built by Edge Homes and currently under construction, epitomizes modern comfort and convenience. Ideal for discerning empty nesters or first-time buyers, this half duplex boasts amazing curb appeal with a covered composite front porch with metal railing. Natural light, complemented by luxury vinyl plank flooring that flows seamlessly through the spacious living room, dining area, kitchen, and hallways, all under 9 ft ceilings. The kitchen is a chef's delight, featuring a central island, corner pantry, quartz countertops, soft-close cabinets, a black granite sil sink, and stainless appliances. The primary bedroom with room for a king sized bed has cozy carpet and is complete with an ensuite bathroom showcasing a luxurious walk-in shower with glass door, and dbl sinks. Walk in closet & convenient main floor laundry nearby. A rear entry with a functional bench leads to a private back deck with a thoughtfully designed privacy wall, perfect for dining or relaxing in south facing yard. Downstairs, the basement continues the theme of luxury with 9 ft ceilings, offering a sprawling family room, two generously sized bedrooms, and a well-appointed four-piece bathroom, all enhanced by plush carpeting. The single attached garage ensures convenience and protection for your vehicle, particularly during winter months. Front sod, driveway, and sidewalks to be completed, along with leveled