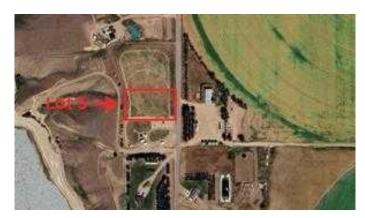

## \$65,000

0 Bedroom, 0.00 Bathroom, Land on 1.27 Acres

NONE, Rural Forty Mile No. 8, County of, Alberta

Check out this 1.27 acre lot located minutes from 40 mile reservoir. This lot offers amazing views and the peace and quiet of rural living.

## **Community Information**

Address Lot 5 Range Road 112 Rural

Subdivision NONE

City Rural Forty Mile No. 8, County of

County Forty Mile No. 8, County of

Province Alberta
Postal Code T0K 0G0