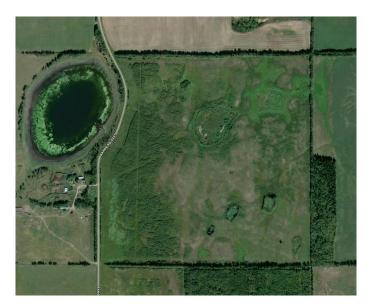

#### \$299,900

0 Bedroom, 0.00 Bathroom, Land on 157.70 Acres

NONE, Loon Lake, Saskatchewan

RM of Loon Lake No 56. This 157.7 acres is located between St.Walburg and Loon Lake not far off Hwy 26. Was crop land 10 years ago, then since been used as pasture but can be easily put back to crop land.

### Exterior

Lot Description Few Trees, Pasture