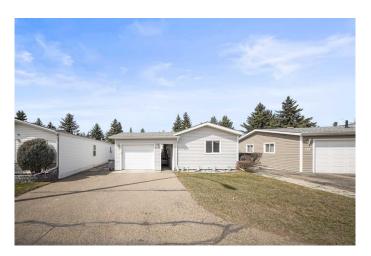

# \$210,000 - 517, 37543 England Way, Rural Red Deer County

MLS® #A2210259

### \$210,000

3 Bedroom, 2.00 Bathroom, 1,229 sqft Mobile on 0.00 Acres

Waskasoo Estates, Rural Red Deer County, Alberta

Looking to downsize? This 3 bedroom 2 bathroom manufactured home located in the adult section of desirable Waskasoo Estates is within minutes of Costco, Starbucks, restaurants, various businesses & the south end of Red Deer. The kitchen has oak cabinets with crown moulding, pantry and vaulted ceiling. Good sized eating area with garden doors out to a massive partially covered deck. The primary bedroom is a large size with a 4 piece ensuite with a jet tub. The living Room is spacious. There are 2 more good sized bedrooms and another 4 pc bathroom. The single garage is 13'4x22'9 and there is extra room to park 3 cars outside complete with a good sized garden box and a shed for extra storage. You can also have access to the clubhouse and RV storage (first come first served basis).

#### **Exterior**

Exterior Features Private Yard

Roof Asphalt Shingle

Construction Vinyl Siding