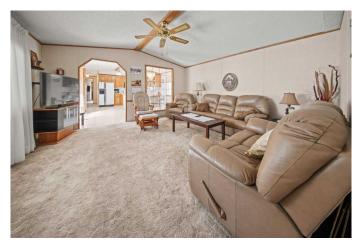

### \$210,000

3 Bedroom, 2.00 Bathroom, 1,229 sqft Mobile on 0.00 Acres

Waskasoo Estates, Rural Red Deer County, Alberta

Looking to downsize? This 3 bedroom 2 bathroom manufactured home located in the adult section of desirable Waskasoo Estates is within minutes of Costco, Starbucks, restaurants, various businesses & the south end of Red Deer. The kitchen has oak cabinets with crown moulding, pantry and vaulted ceiling. Good sized eating area with garden doors out to a massive partially covered deck. The primary bedroom is a large size with a 4 piece ensuite with a jet tub. The living Room is spacious. There are 2 more good sized bedrooms and another 4 pc bathroom. The single garage is 13'4x22'9 and there is extra room to park 3 cars outside complete with a good sized garden box and a shed for extra storage. You can also have access to the clubhouse and RV storage (first come first served basis).