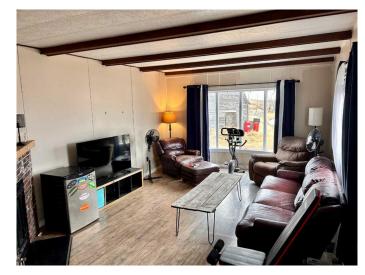

#### \$174,900

3 Bedroom, 1.00 Bathroom, 1,050 sqft Residential on 10.40 Acres

Innisfree, Innisfree, Alberta

Your Country Escape Awaits – 10.4 Acres Near Innisfree. Embrace the peace and beauty of country living with this scenic 10.4-acre property just north of the Village of Innisfree. This charming acreage is full of potential and comes fully serviced with power, natural gas, water, and sewer already in place â€" a rare find and a huge head start for your rural dreams. The property features a comfortable, move-in-ready 3-bedroom mobile home with a cozy wood-burning fireplace in the living room and a spacious eat-in kitchen – perfect for family gatherings or quiet evenings in. The yard site offers a blank canvas for creating your ideal hobby farm, establishing a large garden, or building your dream country retreat, this property offers endless possibilities. Located minutes from Innisfree, you'll enjoy small-town amenities including a K–12 school, gas station/convenience store, postal services, and banking. Plus, you're a short drive to larger centers like Vegreville, Vermilion, and Edmonton. Don't miss this opportunity to invest in your future with a slice of Alberta countryside.

## Interior

| Interior Features | Ceiling Fan(s), Pantry                                            |
|-------------------|-------------------------------------------------------------------|
| Appliances        | Dishwasher, Electric Stove, Microwave, Refrigerator, Washer/Dryer |
| Heating           | Forced Air, Natural Gas                                           |
| Cooling           | None                                                              |
| Fireplace         | Yes                                                               |
| # of Fireplaces   | 1                                                                 |
| Fireplaces        | Living Room, Wood Burning                                         |
| Basement          | None                                                              |