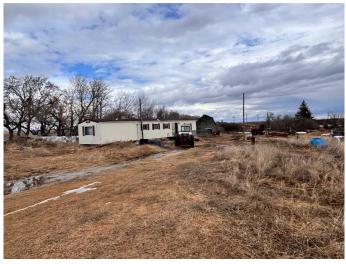

#### \$174,900

3 Bedroom, 1.00 Bathroom, 1,050 sqft Residential on 10.40 Acres

Innisfree, Innisfree, Alberta

Your Country Escape Awaits – 10.4 Acres Near Innisfree. Embrace the peace and beauty of country living with this scenic 10.4-acre property just north of the Village of Innisfree. This charming acreage is full of potential and comes fully serviced with power, natural gas, water, and sewer already in place â€" a rare find and a huge head start for your rural dreams. The property features a comfortable, move-in-ready 3-bedroom mobile home with a cozy wood-burning fireplace in the living room and a spacious eat-in kitchen – perfect for family gatherings or quiet evenings in. The yard site offers a blank canvas for creating your ideal hobby farm, establishing a large garden, or building your dream country retreat, this property offers endless possibilities. Located minutes from Innisfree, you'll enjoy small-town amenities including a K–12 school, gas station/convenience store, postal services, and banking. Plus, you're a short drive to larger centers like Vegreville, Vermilion, and Edmonton. Don't miss this opportunity to invest in your future with a slice of Alberta countryside.

## Exterior

| Exterior Features | None                                                   |
|-------------------|--------------------------------------------------------|
| Lot Description   | Many Trees, Native Plants, Seasonal Water, Yard Lights |
| Roof              | Shingle                                                |
| Construction      | Mixed, Metal Siding                                    |
| Foundation        | Block                                                  |