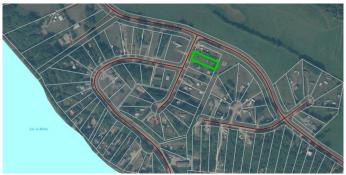

### \$54,000

0 Bedroom, 0.00 Bathroom, Land on 0.46 Acres

NONE, Lac La Biche, Alberta

Welcome to your new lake lot! The lakeside subdivision of Golden Sands is located 15 minutes north of Lac La Biche, AB. Offering multiple boat launches, sandy beaches and quiet nights. This is a great location to build your home, cabin or camping spot! Call today for additional information.

## **Community Information**

Address 805 13321 Township

Subdivision NONE

City Lac La Biche

County Lac La Biche County

Province Alberta
Postal Code T0A2C2