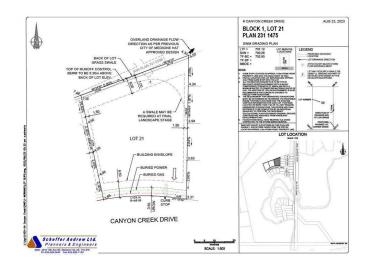

### \$260,000

0 Bedroom, 0.00 Bathroom, Land on 0.49 Acres

Canyon Creek, Medicine Hat, Alberta

Welcome to your perfect canvas in Canyon Creek! These ready-to-build residential lots offer up to half an acre of prime real estate, nestled in a serene and picturesque neighborhood. Imagine waking up to the tranquility of beautiful surroundings, with a stunning prairie backdrop that offers a sense of openness. The peaceful ambiance of Canyon Creek is ideal for your dream home, whether you envision a cozy retreat or an expansive estate. With ample space to create the home you've always desired, these lots provide the perfect opportunity to blend modern living with nature's charm. Embrace the potential of this exceptional property and turn your dream into reality in one of the area's most desirable locations. \*Includes surveying, plot plan, and building and development permits\*

# **Community Information**

Address 8 Canyon Creek Drive Sw

Subdivision Canyon Creek

City Medicine Hat

County Medicine Hat

Province Alberta
Postal Code T1B 0B2