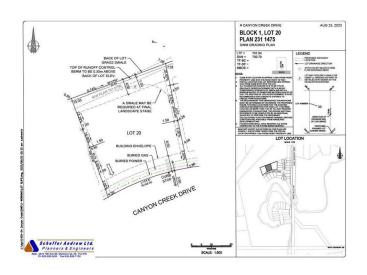

### \$250,000

0 Bedroom, 0.00 Bathroom, Land on 0.40 Acres

Canyon Creek, Medicine Hat, Alberta

Welcome to your perfect canvas in Canyon Creek! These ready-to-build residential lots offer up to half an acre of prime real estate, nestled in a serene and picturesque neighborhood. Imagine waking up to the tranguility of beautiful surroundings, with a stunning prairie backdrop that offers a sense of openness. The peaceful ambiance of Canyon Creek is ideal for your dream home, whether you envision a cozy retreat or an expansive estate. With ample space to create the home you've always desired, these lots provide the perfect opportunity to blend modern living with nature's charm. Embrace the potential of this exceptional property and turn your dream into reality in one of the area's most desirable locations. \*Includes surveying and plot plan\*

## **Community Information**

Address

16 Canyon Creek Drive Sw

| Subdivision | Canyon Creek |
|-------------|--------------|
| City        | Medicine Hat |
| County      | Medicine Hat |
| Province    | Alberta      |
| Postal Code | T1B 0B2      |