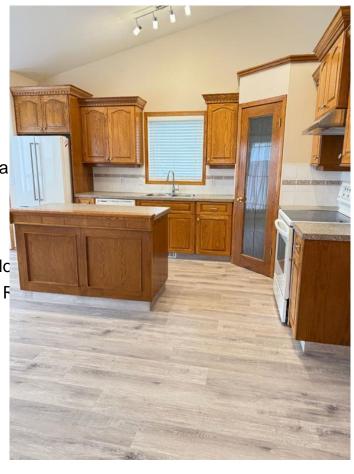

### \$519,999

3 Bedroom, 3.00 Bathroom, 1,135 sqft Residential on 0.01 Acres

Cambridge Glen, Strathmore, Alberta

Check out this bungalow that features a large fenced in yard which leads to pathways (Green Space) located outside the rear gate. This home features three bedrooms, three bathrooms and a developed basement with a bar. A large spacious kitchen with a island, a large living room that even has access to a attached garage. Too many things to list....book your appointment today!

#### Interior

Interior Features Kitchen Island, No Animal Hc

Appliances Dishwasher, Electric Stove, F

Heating Forced Air, Natural Gas

Cooling None Has Basement Yes

Basement Finished, Full