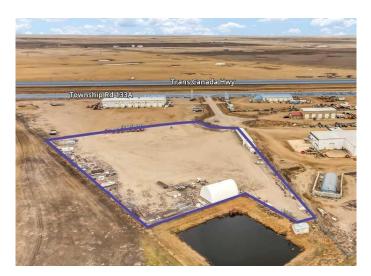

# \$1,450,000 - 6, 7013 Old Trans Canada Highway, Rural Cypress County

MLS® #A2209504

#### \$1,450,000

0 Bedroom, 0.00 Bathroom, Land on 7.91 Acres

NONE, Rural Cypress County, Alberta

Available for sale or lease, this 7.91-acre industrial parcel in Cypress County presents a prime opportunity for warehousing, logistics, and industrial operations. Situated just minutes from Redcliff and Medicine Hat with direct exposure to the Trans-Canada Highway, the site is fully fenced, graded, leveled, and graveledâ€"offering a secure, construction-ready solution for immediate development. Zoned Industrial District (I), the property supports a wide range of permitted uses including trucking, warehousing, manufacturing, and equipment storage. With existing site improvements, ¼ ownership of an on-site pump house, and flexible purchase or build-to-suit lease options, this location offers exceptional value for users seeking scalable industrial infrastructure in a strategic Southern Alberta trade corridor.

#### **Essential Information**

| MLS® #    | A2209504        |
|-----------|-----------------|
| Price     | \$1,450,000     |
| Bathrooms | 0.00            |
| Acres     | 7.91            |
| Туре      | Land            |
| Sub-Type  | Industrial Land |
| Status    | Active          |

#### **Community Information**

| Address     | 6, 7013 Old Trans Canada Highway |
|-------------|----------------------------------|
| Subdivision | NONE                             |
| City        | Rural Cypress County             |
| County      | Cypress County                   |
| Province    | Alberta                          |
| Postal Code | T0J 2P0                          |