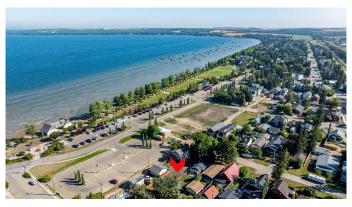

# \$320,000 - 5022 43 Street N, Sylvan Lake

MLS® #A2209182

### \$320,000

0 Bedroom, 0.00 Bathroom, Land on 0.09 Acres

Cottage Area, Sylvan Lake, Alberta

Location, location, location! This rare, vacant lot offers a unique opportunity to build your dream home in one of Sylvan Lake's most sought-after cottage communities. Just a short stroll to the beach, lake, and downtown, this location combines the perfect blend of convenience and natural beauty. This lot has services ON the lot, not just at the street front.

# **Community Information**

Address 5022 43 Street N

Subdivision Cottage Area

City Sylvan Lake

County Red Deer County

Province Alberta

Postal Code T4S 1M3