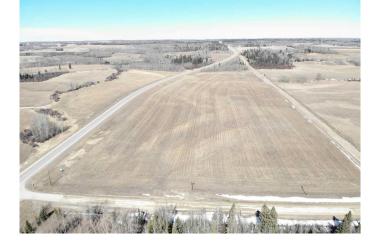

#### \$399,900

0 Bedroom, 0.00 Bathroom, Land on 34.80 Acres

NONE, Rural Clearwater County, Alberta

Here's a nice 34.8 acre piece of land that can be used for just about whatever you can dream up. The north end of the property has an excellent shelter belt and has the potential for a walkout basement if you so desire. The balance of the land is open and freshly seeded last year. Currently rented out. There is ample room for a small hobby farm and it's just waiting for the right people to see the vision. The added bonus is, it's right across the road from the James River and if fishing is your thing....location is everything! Come and have a look today!