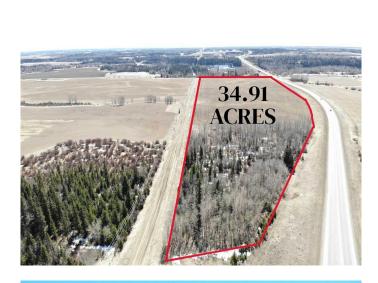

#### \$399,900

0 Bedroom, 0.00 Bathroom, Land on 34.80 Acres

NONE, Rural Clearwater County, Alberta

Here's a nice 34.8 acre piece of land that can be used for just about whatever you can dream up. The north end of the property has an excellent shelter belt and has the potential for a walkout basement if you so desire. The balance of the land is open and freshly seeded last year. Currently rented out. There is ample room for a small hobby farm and it's just waiting for the right people to see the vision. The added bonus is, it's right across the road from the James River and if fishing is your thing....location is everything! Come and have a look today!

| MLS® #    | A2209024         |
|-----------|------------------|
| Price     | \$399,900        |
| Bathrooms | 0.00             |
| Acres     | 34.80            |
| Туре      | Land             |
| Sub-Type  | Residential Land |
| Status    | Active           |