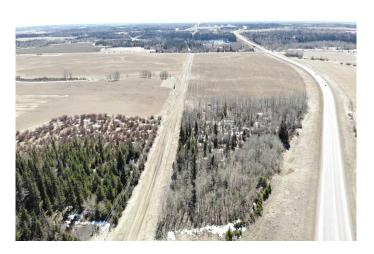

#### \$399,900

0 Bedroom, 0.00 Bathroom, Land on 34.80 Acres

NONE, Rural Clearwater County, Alberta

Here's a nice 34.8 acre piece of land that can be used for just about whatever you can dream up. The north end of the property has an excellent shelter belt and has the potential for a walkout basement if you so desire. The balance of the land is open and freshly seeded last year. Currently rented out. There is ample room for a small hobby farm and it's just waiting for the right people to see the vision. The added bonus is, it's right across the road from the James River and if fishing is your thing....location is everything! Come and have a look today!