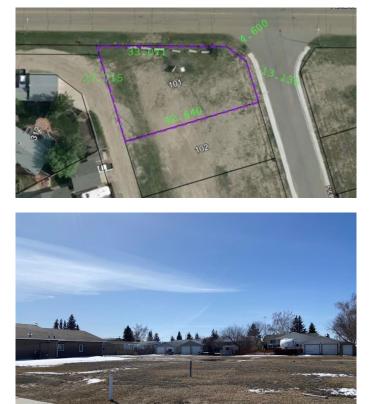

#### Hanna, Hanna, Alberta

Nestled in a highly sought-after neighborhood, this expansive lot offers endless possibilities for your dream home. With plenty of space to build, you'll have the perfect canvas to design a home that suits your style and needs. Water, sewer, and all other utilities are conveniently located at the property line underground, with no overhead wires to interrupt your view or peace of mind. The property is located in a great community known for its welcoming atmosphere, excellent amenities, and a perfect balance of privacy and connectivity. Enjoy the tranquility of open space while being just a short drive from schools, shops, and dining. Whether you're looking to build a custom home or simply invest in a prime location, this lot is an opportunity you don't want to miss!

## Exterior

Lot Description Irregular Lot

# **Community Information**

Address

101 Fielding Place

| Subdivision | Hanna          |
|-------------|----------------|
| City        | Hanna          |
| County      | Special Area 2 |
| Province    | Alberta        |
| Postal Code | T0J1P0         |