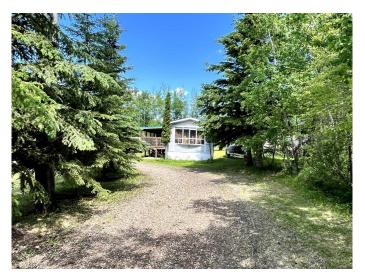

## \$190,000

2 Bedroom, 1.00 Bathroom, 924 sqft Residential on 0.45 Acres

Fork Lake Estates, Lac La Biche County, Alberta

A well-loved and maintained family 4 season cottage on .48 acres in Fork Lake Estates. You can enjoy this property all year round or live there permanently if you want! The mobile has been well kept throughout the years with most recent upgrades being a new furnace, shingles 2023, flooring 2023, doors, deck, septic tank/system, and siding. The addition provides extra sleeping space, or a sunroom (it has sliding doors to the deck). The covered 12x32 deck has a new tin roof and water tap run underneath for easy access in the yard. The private yard is ready for you to enjoy with a huge covered gazebo. This will be a great gathering space as it has a central firepit with roof vent, a grill on a pulley system, and for those chilly days, custom tarp sides that can be easily attached. Three other outbuildings: storage shed for the golf cart, wood shed, work shed and an bougie outhouse! The owner has installed alarms on septic tank which is 1650 gallons in size. The cistern is 3000 gallons in size. Fork Lake is a great spot for beach lovers and boaters alike! There is a huge sandy beach which is a short walk from the property...or take the golf cart with all your gear. A boat launch and dock are nearby as well. The Fork Lake Campground is a very short drive away if you need room the for the family reunion! Fork Lake is located two hours north east of Edmonton, 2.5 south east of Fort