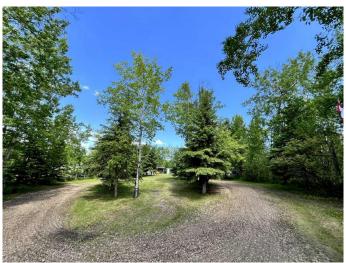

## \$190,000

2 Bedroom, 1.00 Bathroom, 924 sqft Residential on 0.45 Acres

Fork Lake Estates, Lac La Biche County, Alberta

A well-loved and maintained family 4 season cottage on .48 acres in Fork Lake Estates. You can enjoy this property all year round or live there permanently if you want! The mobile has been well kept throughout the years with most recent upgrades being a new furnace, shingles 2023, flooring 2023, doors, deck, septic tank/system, and siding. The addition provides extra sleeping space, or a sunroom (it has sliding doors to the deck). The covered 12x32 deck has a new tin roof and water tap run underneath for easy access in the yard. The private yard is ready for you to enjoy with a huge covered gazebo. This will be a great gathering space as it has a central firepit with roof vent, a grill on a pulley system, and for those chilly days, custom tarp sides that can be easily attached. Three other outbuildings: storage shed for the golf cart, wood shed, work shed and an bougie outhouse! The owner has installed alarms on septic tank which is 1650 gallons in size. The cistern is 3000 gallons in size. Fork Lake is a great spot for beach lovers and boaters alike! There is a huge sandy beach which is a short walk from the property...or take the golf cart with all your gear. A boat launch and dock are nearby as well. The Fork Lake Campground is a very short drive away if you need room the for the family reunion! Fork Lake is located two hours north east of Edmonton, 2.5 south east of Fort