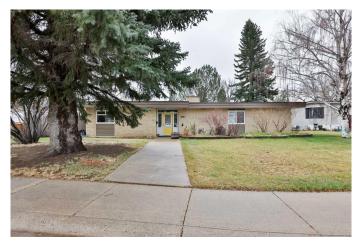

# \$499,000 - 1818 14 Avenue N, Lethbridge

MLS® #A2208770

## \$499,000

5 Bedroom, 2.00 Bathroom, 2,452 sqft Residential on 0.26 Acres

Winston Churchill, Lethbridge, Alberta

Unique property with all living space on one level. The current owners have updated many items like PVC windows, kitchen cabinets, flooring, light fixtures, mass 30 X 30 heated garage. This home offers plenty of natural light from windows and skylights. This 2400 sq ft home boasts 5 bedrooms, an office and 2 updated baths all on a massive 90 X 123 ft lot located on a quite cul-de-sac close to Winston Churchill High. In the south facing backyard you will find planter boxes for gardening and a large patio area. Be sure to put this property on your short- list and call your realtor for a private viewing!

**Community Information** 

Address 1818 14 Avenue N Subdivision Winston Churchill

City Lethbridge
County Lethbridge
Province Alberta
Postal Code T1H 5J7