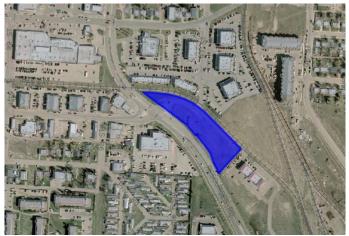

#### \$149,000

0 Bedroom, 0.00 Bathroom, Land on 2.38 Acres

Central Business District., Grande Prairie, Alberta

2.38 acres zoned Commercial use,

conveniently located in the heart of the City, in the very popular Junction Point Village. Close to the Royal Bank and just off Resources Road, these lots are the perfect location for Commercial / Retail condos or a great area to start up or re-locate your business! Can build to suit!!!