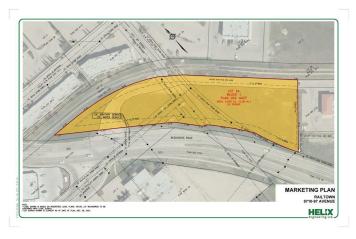

#### \$149,000

0 Bedroom, 0.00 Bathroom, Land on 2.38 Acres

Central Business District., Grande Prairie, Alberta

2.38 acres zoned Commercial use,

conveniently located in the heart of the City, in the very popular Junction Point Village. Close to the Royal Bank and just off Resources Road, these lots are the perfect location for Commercial / Retail condos or a great area to start up or re-locate your business! Can build to suit!!!