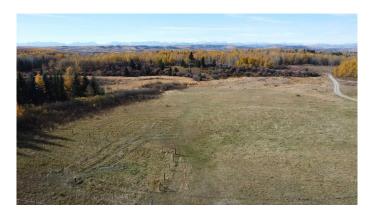

#### \$729,200

0 Bedroom, 0.00 Bathroom, Land on 10.52 Acres

NONE, Rural Foothills County, Alberta

BRAND NEW ---- Subdivision and Title completed January 27th 2025----- Absolutely stunning mountain vistas of Snow capped Canadian Rockies thru out the whole West and Southwest skyline! â€l Living in the country, especially close in, is both a luxury and privilege that few can afford. Come see part of the â€~Heart' in â€~Heartland' â€l yes you too could build and live like on TV or in the movies. Gorgeous 10.52 acre setting just past and around the corner from one of the film locations !! â€l Picture perfect SW & West Rocky mountain vistas on a quiet tree lined 192nd Street. South of Hwy 22X before Priddis location. Brand new, just being finalized sub division with an excellent MD approved new well - as required - to complete the sub division. Like they always say â€" location, location and location â€l. Plus view and setting! Please Drive by and see for yourselfâ€l..with the final BONUS being that GST is INCLUDED in the purchase price. Tremendous value as 3+/- acres in the area are selling in the \$500,000. range. Be the first to view and offer on your exciting brand new future home/life in the much sought after Priddis-Millarville setting.