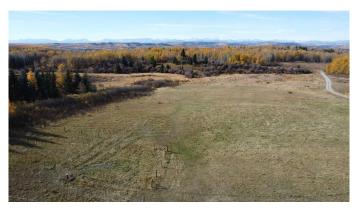

#### \$729,200

0 Bedroom, 0.00 Bathroom, Land on 10.52 Acres

NONE, Rural Foothills County, Alberta

BRAND NEW ---- Subdivision and Title completed January 27th 2025----- Absolutely stunning mountain vistas of Snow capped Canadian Rockies thru out the whole West and Southwest skyline! â€l Living in the country, especially close in, is both a luxury and privilege that few can afford. Come see part of the â€~Heart' in â€~Heartland' â€l yes you too could build and live like on TV or in the movies. Gorgeous 10.52 acre setting just past and around the corner from one of the film locations !! â€l Picture perfect SW & West Rocky mountain vistas on a quiet tree lined 192nd Street. South of Hwy 22X before Priddis location. Brand new, just being finalized sub division with an excellent MD approved new well - as required - to complete the sub division. Like they always say â€" location, location and location â€l. Plus view and setting! Please Drive by and see for yourselfâ€l..with the final BONUS being that GST is INCLUDED in the purchase price. Tremendous value as 3+/- acres in the area are selling in the \$500,000. range. Be the first to view and offer on your exciting brand new future home/life in the much sought after Priddis-Millarville setting.