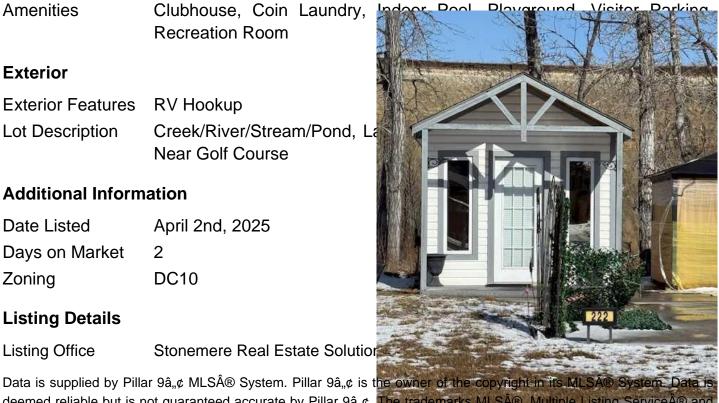

## \$135,000

0 Bedroom, 0.00 Bathroom, Land on 0.05 Acres

NONE, Rural Foothills County, Alberta

Situated backing onto Sheep River Easy access to the River. Lot Size is 29..5ft wide by 72 ft long.

This is a seasonal RV Park Open April 1 to October 31 yearly. This lot has a paved parking pad There is a brick patio, 10 x 15 Shed included. Gazebo, and furniture inside Gazebo. . Country Lane Estates is a gated community and you can live here up to 7 months of the year. The water is turned on for the season when the ground thaws and the water is turned off before it freezes. It is a self-managed condo that is very involved in the community and there are lots of activities to get involved in throughout the week They have an office that is open during the week Condo fees are \$250 mo. but . As of approximately June the lots will be metered for power and will be bill accordingly, the condo fees will be reduced to approximately \$185.00 per month There is a clubhouse that has laundry facilities, gym, library, games room with a pool table, poker / games room, and an rec room. There is a pool and a hot tub. There is a playground on site for the kids. Close to highway 2 and 2A so getting to Okotoks High River is easy. As of June there will be power meters installed on each lot and the power will be billed monthly and power will not be included in the condo fees. Т

## **Amenities**

**Amenities** Clubhouse, Coin Laundry,

Recreation Room

### **Exterior**

**Exterior Features RV** Hookup

Creek/River/Stream/Pond, La Lot Description

**Near Golf Course** 