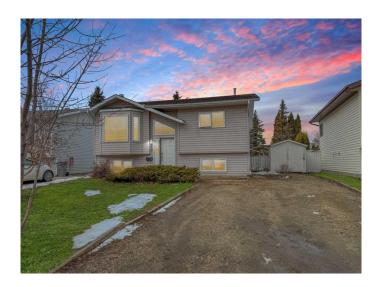

## \$299,500

3 Bedroom, 3.00 Bathroom, 995 sqft Residential on 0.14 Acres

Country Club Estates., Grande Prairie, Alberta

Charming starter home in the desirable Country Club Estates! This home offers a warm and inviting main floor with a cozy living room, functional kitchen, and dining area. Just off the dining room, step outside to a beautifully treed backyard with plenty of privacy and a serene water fountainâ€"your own peaceful retreat! The main level also includes a generously sized bedroom, a 3-piece bathroom, and a primary suite complete with a private 2-piece ensuite. Downstairs, you'll find a large family room, an additional bedroom, and another 3-piece bathroom, offering plenty of space for guests or a growing family. Don't miss out on this great opportunityâ€"schedule your viewing today!